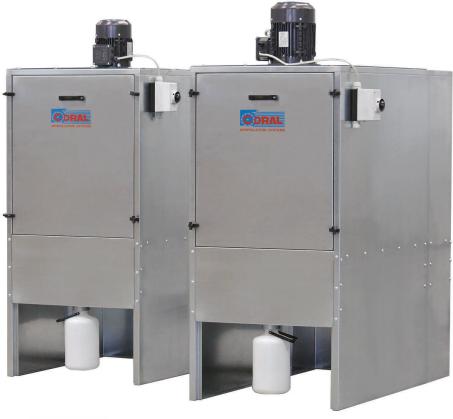

## CORAL OIL STOP

Models available with a throughput from 776 CFM to 2,124 CFM.

- Three stages of filtration
- Heavy-duty construction
- Galvanized steel, high resistance to corrosion
- Low maintenance
- 99.5% filtering efficiency @ 2.5 micron
- Simple/easy installation

The Coral Oil Stop series mist collector/air filter is specifically designed for single or multiple machine tool applications to efficiently remove coolant mist, oil mist, smoke, and filter the air during machine tool operations.