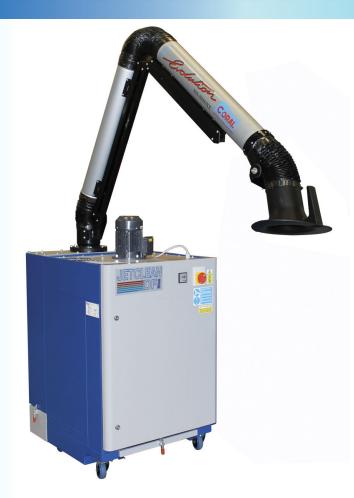

## Jet Clean DF Dust and Fume Collector

**Jet Clean DF** portable cartridge filter dust and fume collectors are designed as a cost-effective, highly efficient solution for filtering of dusts, fumes, smoke, gasses and vapors.

Maintaining filters at optimum efficiency has always been a problem for traditional collectors, especially for welding fumes and dust. The **Jet Clean DF** line of collectors offers a state-of-the-art system – a portable unit with long-lasting cartridges and a fully AUTOMATIC compressed air cleaning system – exclusive of Coral design & like no others in its class.

Extremely quiet plug-n-go operation, combined with incredible maneuverability and a powerful 1, 1.5 or 3 horsepower motor make the Jet Clean DF an ideal solution for a wide variety of process applications.

- Ultra Low Maintenance
- Plug-N-Go Operation on 110V Units
- 99.9% Filter Efficiency
- 360° Evolution Extraction Arm for Precise Positioning
- Filter Monitor Gauge
- 1 HP, 1.5 HP & 3 HP Models
- Automatic Pulse Jet Filter Cleaning