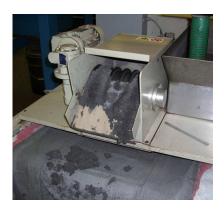

## **OPERATION**

FILTRATION IS BY GRAVITY THROUGH A NON-WOVEN FABRIC FILTER MEDIA. WHEN THE FABRIC GETS CLOGGED, THE FLOAT LEVEL CONTROL STARTS THE CONVEYOR TO MOVE CLEAN FILTER FABRIC IN POSITION. THE USED FABRIC WITH THE SLUDGE COLLECTED ON TOP IS CONVEYED TO A REMOVABLE SLUDGE TANK.

## ROLL FILTER

COMB FILTER
COMBINED MAGNETIC AND NON-WOVEN FABRIC AUTOMATIC FILTER