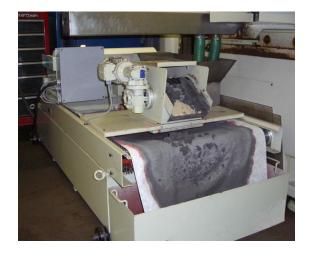

## **OPERATION**

FILTRATION IS BY GRAVITY THROUGH A NON-WOVEN FABRIC FILTER MEDIA. WHEN THE FABRIC GETS CLOGGED, THE FLOAT LEVEL CONTROL STARTS THE CONVEYOR TO MOVE CLEAN FILTER FABRIC IN POSITION. THE USED FABRIC WITH THE SLUDGE COLLECTED ON TOP IS CONVEYED TO A REMOVABLE SLUDGE TANK.

## ROLL FILTER

COMB FILTER
COMBINED MAGNETIC AND NON-WOVEN FABRIC AUTOMATIC FILTER