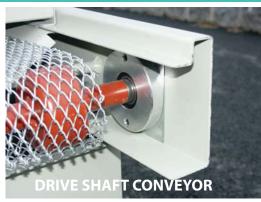

- Longer Tool Life
- Extended Coolant Life
- Improved Productivity
- Improved Workpiece Quality
- Reduced Machine Maintenance

**Automatic Coolant Filtration Systems For Machine Tools** 

- HEAVY GAUGE STEEL CONSTRUCTION.
- TANK MOUNTED ON SQUARE SECTION SUPPORT RAILS TO PREVENT CORROSION AND MAKE MOVEMENT EASIER.
- MOVING PARTS MADE OF DURABLE MATERIALS, DRIVE SHAFT SUPPORTED BY SEALED BEARINGS, SPROCKETS ARE STEEL - NOT PLASTIC.
- MOTORS AND ELECTRICAL CONTROLS ARE NON-OVERHANGING, MINIMIZING THE FOOTPRINT AND POTENTIAL FOR DAMAGE.
- FILTER MEDIA IS GUARDED TO PREVENT DAMAGE TO FILTER FABRIC ROLL.
- FILTER MEDIA IS CONSUMED MINIMALLY (MEDIA ADVANCES LESS PER INCREMENT).
- FLOAT LEVEL CONTROL IS HEAVY-DUTY, PROTECTED AND FAIL-SAFE. MADE FOR WATER SOLUBLE AND OIL BASED COOLANTS, WITH A SLICK SURFACE TO RESIST SLUDGE BUILD-UP AND WILL NOT BE TRIGGERED BY FOAM.
- MAGNETIC SEPARATOR WITH INTERIOR BAFFLE TO MAXIMIZE LIQUID CONTACT TIME WITH MAGNETIC DISKS
- MAGNETIC SEPARATOR WITH SAFETY COVER TO PREVENT ACCIDENTAL CONTACT WITH MAGNETIC ROTATING PARTS AND PREVENTS SPLASHING OF COOLANT.
- MAGNETIC SEPARATOR DISCHARGES SLUDGE ONTO TRAILING EDGE OF FILTER MEDIA TO DRAIN COOLANT/LIQUID FROM SLUDGE BEFORE DISCHARGING INTO EASILY REMOVABLE SLUDGE TANK.