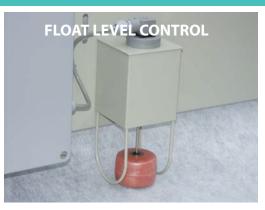

- Longer Tool Life
- Extended Coolant Life
- Improved Productivity
- Improved Workpiece Quality
- Reduced Machine Maintenance

**Automatic Coolant Filtration Systems For Machine Tools** 

- HEAVY GAUGE STEEL CONSTRUCTION.
- TANK MOUNTED ON SQUARE SECTION SUPPORT RAILS TO PREVENT CORROSION AND MAKE MOVEMENT EASIER.
- MOVING PARTS MADE OF DURABLE MATERIALS, DRIVE SHAFT SUPPORTED BY SEALED BEARINGS, SPROCKETS ARE STEEL - NOT PLASTIC.
- MOTORS AND ELECTRICAL CONTROLS ARE NON-OVERHANGING, MINIMIZING THE FOOTPRINT AND POTENTIAL FOR DAMAGE.
- FILTER MEDIA IS GUARDED TO PREVENT DAMAGE TO FILTER FABRIC ROLL.
- FILTER MEDIA IS CONSUMED MINIMALLY (MEDIA ADVANCES LESS PER INCREMENT).
- FLOAT LEVEL CONTROL IS HEAVY-DUTY, PROTECTED AND FAIL-SAFE. MADE FOR WATER SOLUBLE AND OIL BASED COOLANTS, WITH A SLICK SURFACE TO RESIST SLUDGE BUILD-UP AND WILL NOT BE TRIGGERED BY FOAM.
- MAGNETIC SEPARATOR WITH INTERIOR BAFFLE TO MAXIMIZE LIQUID CONTACT TIME WITH MAGNETIC DISKS
- MAGNETIC SEPARATOR WITH SAFETY COVER TO PREVENT ACCIDENTAL CONTACT WITH MAGNETIC ROTATING PARTS AND PREVENTS SPLASHING OF COOLANT.
- MAGNETIC SEPARATOR DISCHARGES SLUDGE ONTO TRAILING EDGE OF FILTER MEDIA TO DRAIN COOLANT/LIQUID FROM SLUDGE BEFORE DISCHARGING INTO EASILY REMOVABLE SLUDGE TANK.

## **OPERATION**

FILTRATION IS BY GRAVITY THROUGH A NON-WOVEN FABRIC FILTER MEDIA. WHEN THE FABRIC GETS CLOGGED, THE FLOAT LEVEL CONTROL STARTS THE CONVEYOR TO MOVE CLEAN FILTER FABRIC IN POSITION. THE USED FABRIC WITH THE SLUDGE COLLECTED ON TOP IS CONVEYED TO A REMOVABLE SLUDGE TANK.