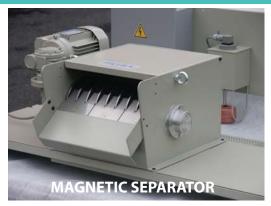

- Longer Tool Life
- Extended Coolant Life
- Improved Productivity
- Improved Workpiece Quality
- Reduced Machine Maintenance

**Automatic Coolant Filtration Systems For Machine Tools** 

- HEAVY GAUGE STEEL CONSTRUCTION.
- TANK MOUNTED ON SQUARE SECTION SUPPORT RAILS TO PREVENT CORROSION AND MAKE MOVEMENT EASIER.
- MOVING PARTS MADE OF DURABLE MATERIALS, DRIVE SHAFT SUPPORTED BY SEALED BEARINGS, SPROCKETS ARE STEEL - NOT PLASTIC.
- MOTORS AND ELECTRICAL CONTROLS ARE NON-OVERHANGING, MINIMIZING THE FOOTPRINT AND POTENTIAL FOR DAMAGE.
- FILTER MEDIA IS GUARDED TO PREVENT DAMAGE TO FILTER FABRIC ROLL.
- FILTER MEDIA IS CONSUMED MINIMALLY (MEDIA ADVANCES LESS PER INCREMENT).
- FLOAT LEVEL CONTROL IS HEAVY-DUTY, PROTECTED AND FAIL-SAFE. MADE FOR WATER SOLUBLE AND OIL BASED COOLANTS, WITH A SLICK SURFACE TO RESIST SLUDGE BUILD-UP AND WILL NOT BE TRIGGERED BY FOAM.
- MAGNETIC SEPARATOR WITH INTERIOR BAFFLE TO MAXIMIZE LIQUID CONTACT TIME WITH MAGNETIC DISKS
- MAGNETIC SEPARATOR WITH SAFETY COVER TO PREVENT ACCIDENTAL CONTACT WITH MAGNETIC ROTATING PARTS AND PREVENTS SPLASHING OF COOLANT.
- MAGNETIC SEPARATOR DISCHARGES SLUDGE ONTO TRAILING EDGE OF FILTER MEDIA TO DRAIN COOLANT/LIQUID FROM SLUDGE BEFORE DISCHARGING INTO EASILY REMOVABLE SLUDGE TANK.