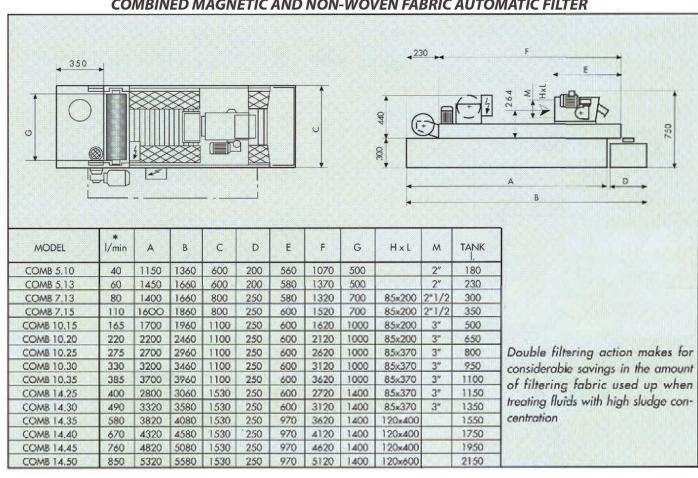

## ROLL FILTER

COMB FILTER
COMBINED MAGNETIC AND NON-WOVEN FABRIC AUTOMATIC FILTER