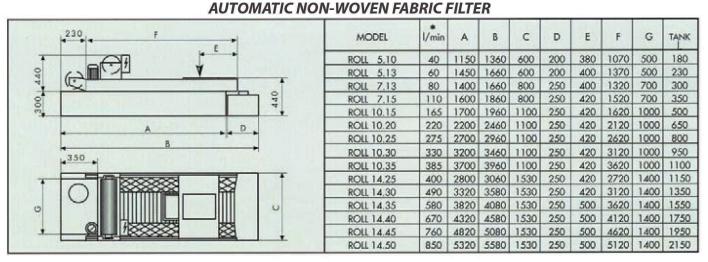

## ROLL FILTER

COMB FILTER
COMBINED MAGNETIC AND NON-WOVEN FABRIC AUTOMATIC FILTER

## **OPERATION**

FILTRATION IS BY GRAVITY THROUGH A NON-WOVEN FABRIC FILTER MEDIA. WHEN THE FABRIC GETS CLOGGED, THE FLOAT LEVEL CONTROL STARTS THE CONVEYOR TO MOVE CLEAN FILTER FABRIC IN POSITION. THE USED FABRIC WITH THE SLUDGE COLLECTED ON TOP IS CONVEYED TO A REMOVABLE SLUDGE TANK.