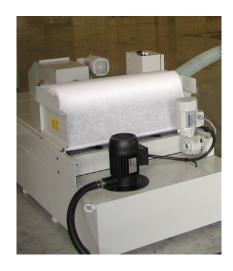

- Longer Tool Life
- Extended Coolant Life
- Improved Productivity
- Improved Workpiece Quality
- Reduced Machine Maintenance

**Automatic Coolant Filtration Systems For Machine Tools** 

- HEAVY GAUGE STEEL CONSTRUCTION.
- TANK MOUNTED ON SQUARE SECTION SUPPORT RAILS TO PREVENT CORROSION AND MAKE MOVEMENT EASIER.
- MOVING PARTS MADE OF DURABLE MATERIALS, DRIVE SHAFT SUPPORTED BY SEALED BEARINGS, SPROCKETS ARE STEEL - NOT PLASTIC.
- MOTORS AND ELECTRICAL CONTROLS ARE NON-OVERHANGING, MINIMIZING THE FOOTPRINT AND POTENTIAL FOR DAMAGE.
- FILTER MEDIA IS GUARDED TO PREVENT DAMAGE TO FILTER FABRIC ROLL.
- FILTER MEDIA IS CONSUMED MINIMALLY (MEDIA ADVANCES LESS PER INCREMENT).
- FLOAT LEVEL CONTROL IS HEAVY-DUTY, PROTECTED AND FAIL-SAFE. MADE FOR WATER SOLUBLE AND OIL BASED COOLANTS, WITH A SLICK SURFACE TO RESIST SLUDGE BUILD-UP AND WILL NOT BE TRIGGERED BY FOAM.
- MAGNETIC SEPARATOR WITH INTERIOR BAFFLE TO MAXIMIZE LIQUID CONTACT TIME WITH MAGNETIC DISKS
- MAGNETIC SEPARATOR WITH SAFETY COVER TO PREVENT ACCIDENTAL CONTACT WITH MAGNETIC ROTATING PARTS AND PREVENTS SPLASHING OF COOLANT.
- MAGNETIC SEPARATOR DISCHARGES SLUDGE ONTO TRAILING EDGE OF FILTER MEDIA TO DRAIN COOLANT/LIQUID FROM SLUDGE BEFORE DISCHARGING INTO EASILY REMOVABLE SLUDGE TANK.

## **OPERATION**

FILTRATION IS BY GRAVITY THROUGH A NON-WOVEN FABRIC FILTER MEDIA. WHEN THE FABRIC GETS CLOGGED, THE FLOAT LEVEL CONTROL STARTS THE CONVEYOR TO MOVE CLEAN FILTER FABRIC IN POSITION. THE USED FABRIC WITH THE SLUDGE COLLECTED ON TOP IS CONVEYED TO A REMOVABLE SLUDGE TANK.