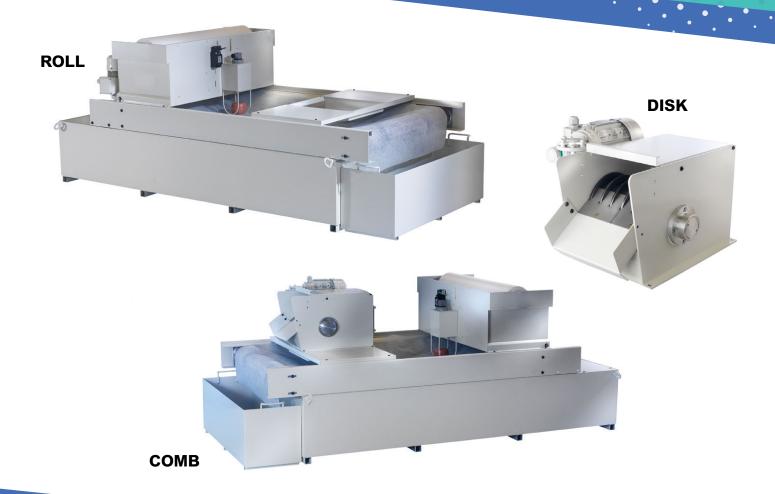

## ROLL FILTER

COMB FILTER
COMBINED MAGNETIC AND NON-WOVEN FABRIC AUTOMATIC FILTER